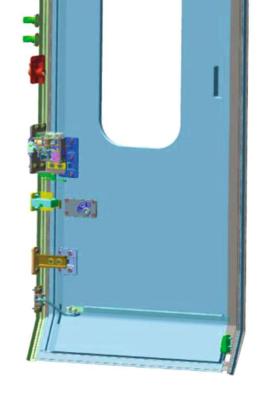

## **Plug Door -**Single Leaf

**Description :** Single leaf plug doors are developed with all latest technology, meeting all requirements of ICF specification 306 for Vande Bharat Train (Train 18)

Application : All mainline & sub-urban

## Key Benefits of the Product :

- · Developed with latest technology product suitable for 200 kmph speed
- Fully meeting the EN14752 safety norms
- · Option to have fully electric version, including locking and unlocking
- Blocking of door opening when the train is in speed in all the means - for improved safety
- All types of communication possible: RS485, CAN, Ethernet etc.

## **Technical Features :**

- : 800 ~ 900 mm Door opening stroke
- Smallest obstacle detection facility : 10 mm\*\*
- Opening & closing time : 5s ±1s Total weight : 140 kg ±10% • Driven by : Brushless motor · Working temperature : -5°C to +70°C

: EDCU

: -35°C to +70°C

- Operation controlled by
- Temperature storage range

\*\* With Sensitive edge

I.F.