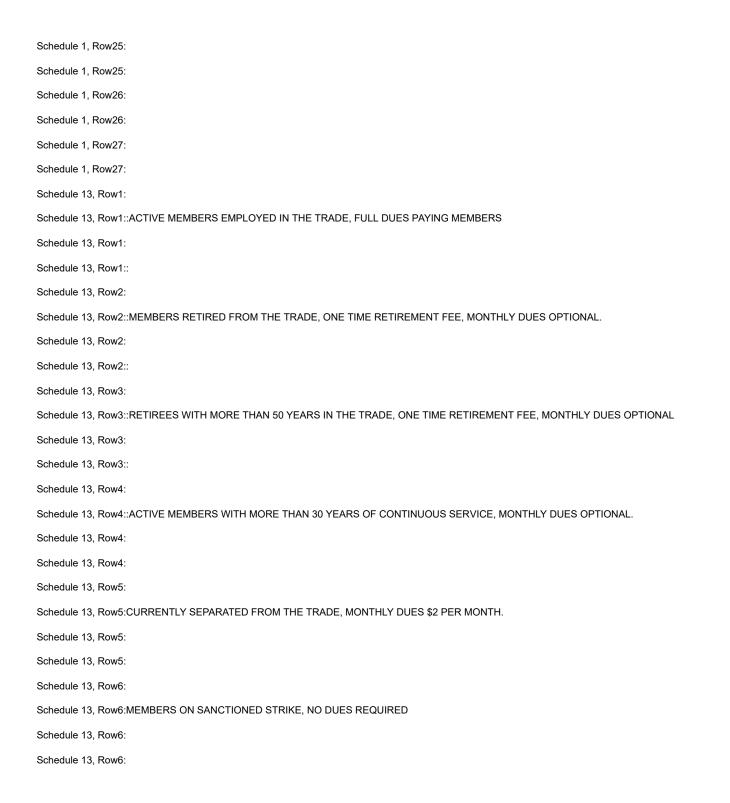

1, Row5: |
| Schedule 1, Row5: |
| Schedule 1, Row6: |
| Schedule 1, Row6: |
| Schedule 1, Row7: |
| Schedule 1, Row7: |
| Schedule 1, Row8: |
| Schedule 1, Row8: |
| Schedule 1, Row9: |
|                   |

Schedule 1, Row9:

Schedule 1, Row10: Schedule 1, Row10: Schedule 1, Row11: Schedule 1, Row11: Schedule 1, Row12: Schedule 1, Row12: Schedule 1, Row13: Schedule 1, Row13: Schedule 1, Row14: Schedule 1, Row14: Schedule 1, Row15: Schedule 1, Row15: Schedule 1, Row16: Schedule 1, Row16: Schedule 1, Row17: Schedule 1, Row17: Schedule 1, Row18: Schedule 1, Row18: Schedule 1, Row19: Schedule 1, Row19: Schedule 1, Row20: Schedule 1, Row20: Schedule 1, Row21: Schedule 1, Row21: Schedule 1, Row22: Schedule 1, Row22: Schedule 1, Row23: Schedule 1, Row23: Schedule 1, Row24: Schedule 1, Row24:



General Information: Pursuant to the modified cash basis of accounting, the Grand Lodge records investments at cost value. However, for LM-2 reporting, investments are reported at book value (lower of cost or market). The following is a reconciliation of investments for the year ended December 31, 2021. US Treasuries Marketable Investments Other Investments Beginning of year, at cost \$2,542,969 \$180,634,447 \$23,998,270 \$207,175,686 Purchases, at cost (schedule 4) \$4,015,960 \$53,840,134 \$12,849,383 Sales Proceeds (schedule 3) \$(1,867,297) \$(44,940,961) \$(2,036,713) Gain/ (Loss) on sale of investments \$(6,319) \$5,981,133 \$939,433 End of year, at cost \$4,685,313 \$195,514,753 \$35,750,373 \$235,950,439

Schedule 6-Fixed Assets, Column E, Fair market value represents book value